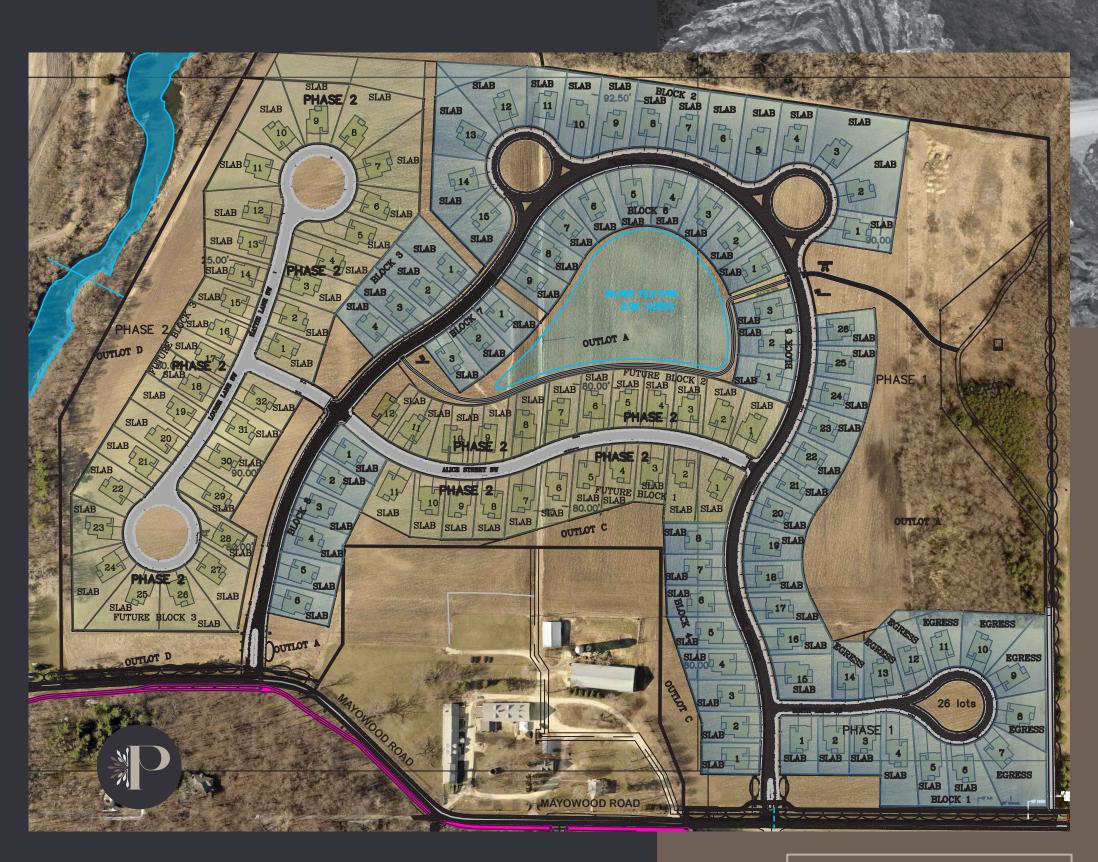

DEVELOPMENT MAP

uiet and peaceful setting, secluded from the highway.

Professional landscaping and mature trees

Maintained pond (3-acres) and water features

Prairie grasses and low mow features

Gazebo and walking paths with miles of connectivity